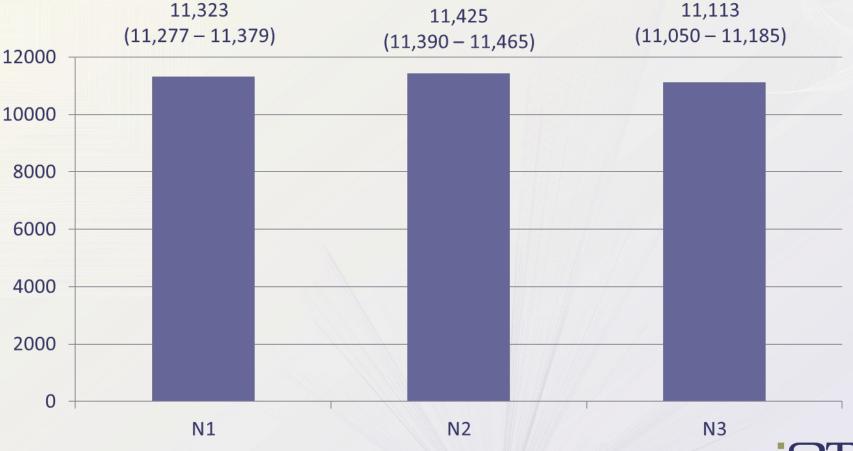

### **Average Primary KI + KP Transplants Per Run**

# **Summary Table**

| Average for 10 iterations                                                                     | N1             | N2             | N3            |
|-----------------------------------------------------------------------------------------------|----------------|----------------|---------------|
| Number of candidates (on waitlist at start or joining during run)                             | 122,669        | 122,669        | 122,669       |
| Average number of primary transplant recipients (KI+KP)                                       | 11,323         | 11,425         | 11,113        |
| Average median lifespan post-transplant (min,                                                 | 11.44          | 11.37          | 12.41         |
| max of runs)                                                                                  | (11.36, 11.49) | (11.32, 11.43) | (12.3, 12.45) |
| Average median graft years of life (min, max of runs)                                         | 8.58           | 8.61           | 8.93          |
|                                                                                               | (8.54, 8.60)   | (8.6, 8.64)    | (8.9, 8.95)   |
| Average median extra life-years for tx recipient versus waitlist candidate (min, max of runs) | 4.87           | 4.82           | 5.11          |
|                                                                                               | (4.84, 4.88)   | (4.79, 4.84)   | (5.07, 5.13)  |
| Average median LYFT per transplant (min, max of runs)                                         | 5.53           | 5.50           | 5.81          |
|                                                                                               | (5.50, 5.55)   | (5.47, 5.52)   | (5.77, 5.84)  |