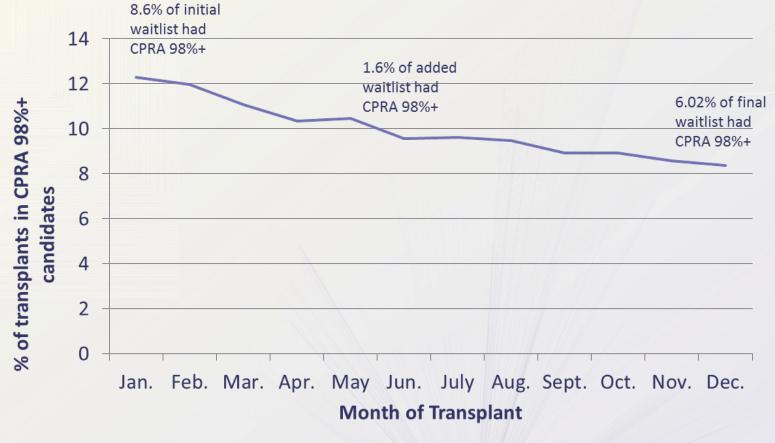

922  | -459  | 1681 | -264  |



#### **Kidney Transplants, by Recipient Race**



## Kidney Transplants, by 0 HLA Mismatches



#### **Kidney Transplants, by Organ Sharing**



#### **Kidney Transplants, by Recipient CPRA**



## **Counts of Kidney Transplants, by Recipient CPRA**

|     | CPRA Group |       |       |       |       |       |      |       |
|-----|------------|-------|-------|-------|-------|-------|------|-------|
| Run | <10        | vs N1 | 10-79 | vs N1 | 80-97 | vs N1 | 98+  | vs N1 |
| N1  | 7523       | -     | 1788  | -     | 1153  | -     | 176  | -     |
| N2  | 7832       | +309  | 1773  | -15   | 1098  | -55   | 145  | -31   |
| N3  | 7651       | -128  | 1494  | -294  | 304   | -849  | 1103 | +927  |



### **Bolus Effect for CPRA 98%+ KIA candidates in N3**





#### **Percent of Local Kidneys, by DSA**



# Projected median patient years of life per transplant: average, minimum, maximum of runs





# **Projected median patient years of life per transplant**





## **Projected median graft years of life per** transplant: average, minimum, maximum of runs



N1



# Projected median graft years of life per transplant



## Projected median years of benefit per transplant: average, minimum, maximum of runs



SCIENTIFIC REGISTRY OF TRANSPLANT RECIPIENTS

# Projected median years of benefit per transplant versus waitlist



## **Projected median LYFT per transplant: average, minimum and maximum of runs**





### **Projected median LYFT per transplant**



# **Summary Table**

| Average for 10 iterations