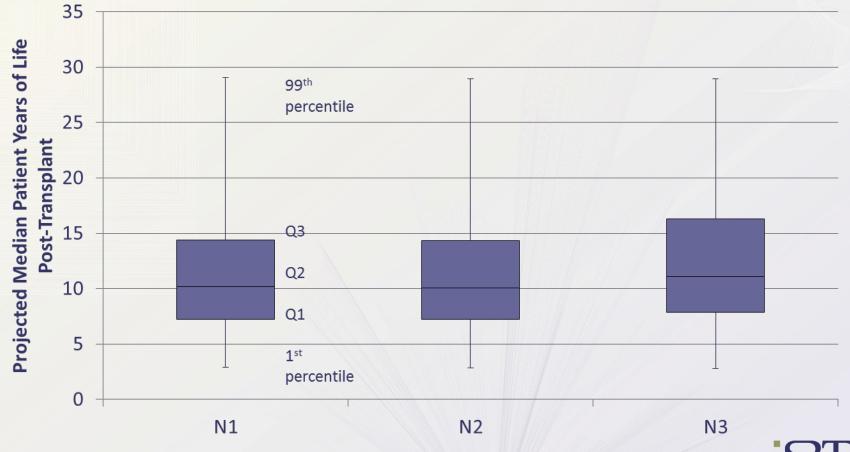

y Recipient CPRA**



## **Counts of Kidney Transplants, by Recipient CPRA**

|     | CPRA Group |       |       |       |       |       |      |       |
|-----|------------|-------|-------|-------|-------|-------|------|-------|
| Run | <10        | vs N1 | 10-79 | vs N1 | 80-97 | vs N1 | 98+  | vs N1 |
| N1  | 7523       | -     | 1788  | -     | 1153  | -     | 176  | -     |
| N2  | 7832       | +309  | 1773  | -15   | 1098  | -55   | 145  | -31   |
| N3  | 7651       | -128  | 1494  | -294  | 304   | -849  | 1103 | +927  |



### **Bolus Effect for CPRA 98%+ KIA candidates in N3**





#### **Percent of Local Kidneys, by DSA**



# Projected median patient years of life per transplant: average, minimum, maximum of runs





# **Projected median patient years of life per transplant**





## **Projected median graft years of life per** transplant: average, minimum, maximum of runs



N1



# Projected median graft years of life per transplant



## Projected median years of benefit per transplant: average, minimum, maximum of runs



SCIENTIFIC REGISTRY OF TRANSPLANT RECIPIENTS

# Projected median years of benefit per transplant versus waitlist



## **Projected median LYFT per transplant: average, minimum and maximum of runs**





### **Projected median LYFT per transplant**



# **Summary Table**

| Average for 10 iterations                                                                     | N1             | N2             | N3            |
|-----------------------------------------------------------------------------------------------|----------------|------------