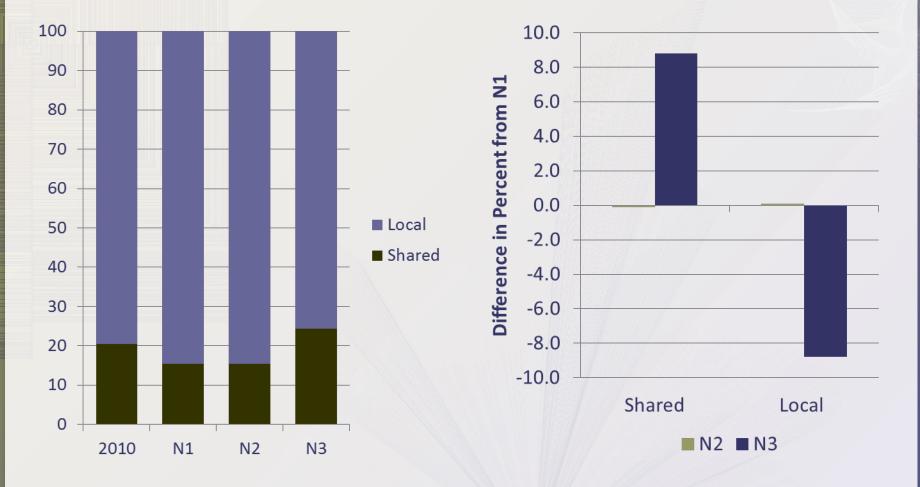

#### **Kidney Transplants, by Organ Sharing**

#### **Percent of Local Kidneys, by DSA**