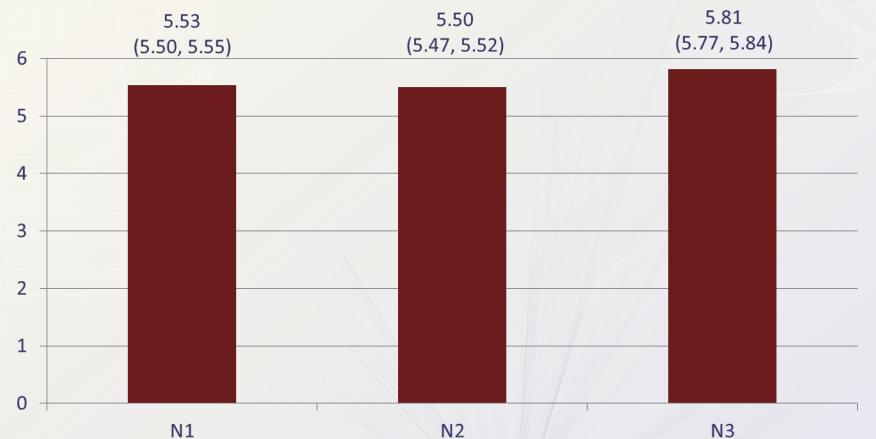

## **Projected median LYFT per transplant: average, minimum and maximum of runs**

### **Projected median LYFT per transplant**

# **Summary Table**

| Average for 10 iterations                                                                     | N1             | N2             | N3            |
|-----------------------------------------------------------------------------------------------|----------------|----------------|---------------|
| Number of candidates (on waitlist at start or joining during run)                             | 122,669        | 122,669        | 122,669       |
| Average number of primary transplant recipients (KI+KP)                                       | 11,323         | 11,425         | 11,113        |
| Average median lifespan post-transplant (min,                                                 | 11.44          | 11.37          | 12.41         |
| max of runs)                                                                                  | (11.36, 11.49) | (11.32, 11.43) | (12.3, 12.45) |
| Average median graft years of life (min, max of runs)                                         | 8.58           | 8.61           | 8.93          |
|                                                                                               | (8.54, 8.60)   | (8.6, 8.64)    | (8.9, 8.95)   |
| Average median extra life-years for tx recipient versus waitlist candidate (min, max of runs) | 4.87           | 4.82           | 5.11          |
|                                                                                               | (4.84, 4.88)   | (4.79, 4.84)   | (5.07, 5.13)  |
| Average median LYFT per transplant (min, max of runs)                                         | 5.53           | 5.50           | 5.81          |
|                                                                                               | (5.50, 5.55)   | (5.47, 5.52)   | (5.77, 5.84)  |