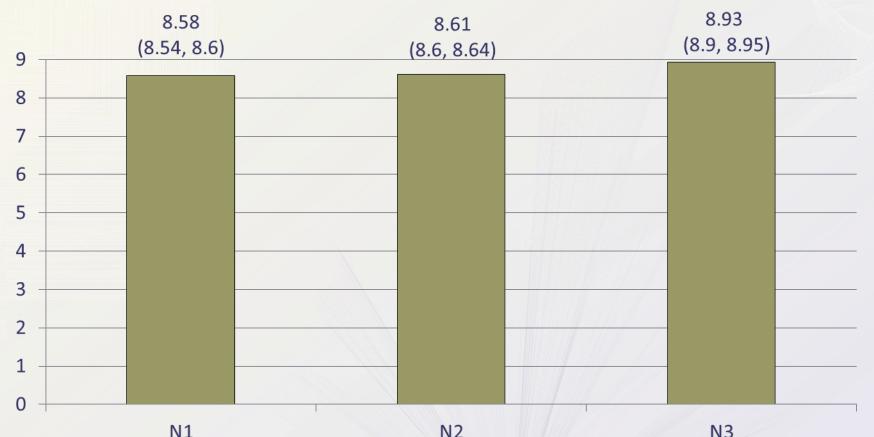

## **Projected median graft years of life per** transplant: average, minimum, maximum of runs

N1

# **Summary Table**

| Average for 10 iterations                                                                     | N1             | N2             | N3            |
|-----------------------------------------------------------------------------------------------|----------------|----------------|---------------|
| Number of candidates (on waitlist at start or joining during run)                             | 122,669        | 122,669        | 122,669       |
| Average number of primary transplant recipients (KI+KP)                                       | 11,323         | 11,425         | 11,113        |
| Average median lifespan post-transplant (min,                                                 | 11.44          | 11.37          | 12.41         |
| max of runs)                                                                                  | (11.36, 11.49) | (11.32, 11.43) | (12.3, 12.45) |
| Average median graft years of life (min, max of runs)                                         | 8.58           | 8.61           | 8.93          |
|                                                                                               | (8.54, 8.60)   | (8.6, 8.64)    | (8.9, 8.95)   |
| Average median extra life-years for tx recipient versus waitlist candidate (min, max of runs) | 4.87           | 4.82           | 5.11          |
|                                                                                               | (4.84, 4.88)   | (4.79, 4.84)   | (5.07, 5.13)  |
| Average median LYFT per transplant (min, max of runs)                                         | 5.53           | 5.50           | 5.81          |
|                                                                                               | (5.50, 5.55)   | (5.47, 5.52)   | (5.77, 5.84)  |