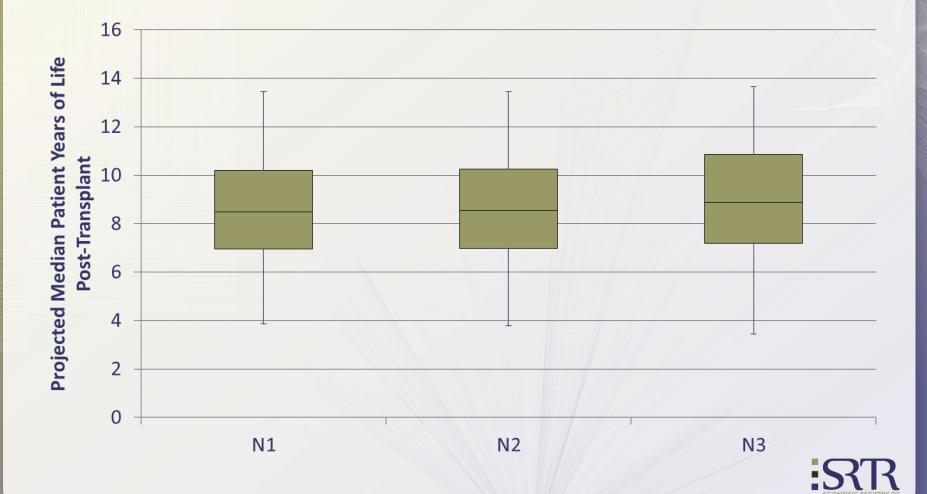

# Projected median patient years of life per transplant: average, minimum, maximum of runs

# **Projected median patient years of life per transplant**