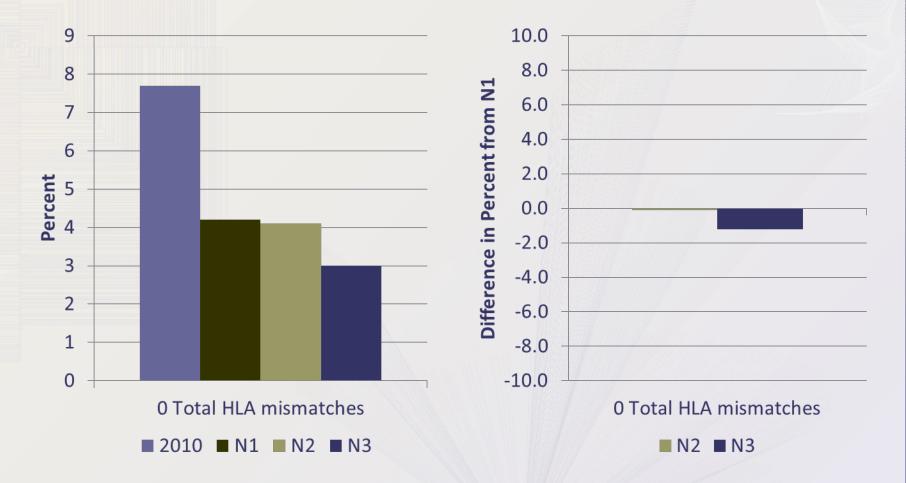

# **Kidney Transplants, by Recipient Blood Type**



#### **Kidney Transplants, by Recipient Age**



## **Counts of Kidney Transplants, by Recipient Age**

|     | Age Group |       |       |       |       |       |       |       |      |       |
|-----|-----------|-------|-------|-------|-------|-------|-------|-------|------|-------|
| Run | <18       | vs N1 | 18-34 | vs N1 | 35-49 | vs N1 | 50-64 | vs N1 | 65+  | vs N1 |
| N1  | 482       | -     | 1128  | -     | 2704  | -     | 4381  | -     | 1945 | -     |
| N2  | 438       | -44   | 1173  | +45   | 2680  | -24   | 4539  | +158  | 2018 | +73   |
| N3  | 430       | -52   | 1599  | +471  | 2919  | +215  | 3922  | -459  | 1681 | -264  |



#### **Kidney Transplants, by Recipient Race**



## Kidney Transplants, by 0 HLA Mismatches



#### **Kidney Transplants, by Organ Sharing**



#### **Kidney Transplants, by Recipient CPRA**



## **Counts of Kidney Transplants, by Recipient CPRA**

|     | CPRA Group |       |       |       |       |       |      |       |
|-----|------------|-------|-------|-------|-------|-------|------|-------|
| Run | <10        | vs N1 | 10-79 | vs N1 | 80-97 | vs N1 | 98+  | vs N1 |
| N1  | 7523       | -     | 1788  | -     | 1153  | -     | 176  | -     |
| N2  | 7832       | +309  | 1773  | -15   | 1098  | -55   | 145  | -31   |
| N3  | 7651       | -128  | 1494  | -294  | 304   | -849  | 1103 | +927  |



### **Bolus Effect for CPRA 98%+ KIA candidates in N3**





#### **Percent of Local Kidneys, by DSA**



# Projected median patient years of life per transplant: average, minimum, max