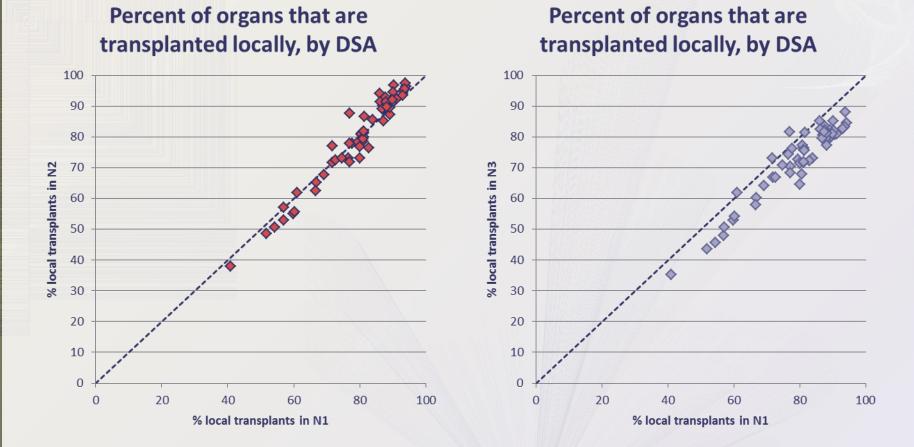

Transplants, by Recipient Race**



## Kidney Transplants, by 0 HLA Mismatches



#### **Kidney Transplants, by Organ Sharing**



#### **Kidney Transplants, by Recipient CPRA**



## **Counts of Kidney Transplants, by Recipient CPRA**

|     | CPRA Group |       |       |       |       |       |      |       |
|-----|------------|-------|-------|-------|-------|-------|------|-------|
| Run | <10        | vs N1 | 10-79 | vs N1 | 80-97 | vs N1 | 98+  | vs N1 |
| N1  | 7523       | -     | 1788  | -     | 1153  | -     | 176  | -     |
| N2  | 7832       | +309  | 1773  | -15   | 1098  | -55   | 145  | -31   |
| N3  | 7651       | -128  | 1494  | -294  | 304   | -849  | 1103 | +927  |



### **Bolus Effect for CPRA 98%+ KIA candidates in N3**





#### **Percent of Local Kidneys, by DSA**



# Projected median patient years of life per transplant: average, minimum, maximum of runs





# **Projected median patient years of life per transplant**





## **Projected median graft years of life per** transplant: average, minimum, maximum of runs



N1



# Projected median graft years of life per transplant



## Projected median years of benefit per transplant: average, minimum, maximum of runs



SCIENTIFIC REGISTRY OF TRANSPLANT RECIPIENTS

# Projected median years of benefit per transplant versus waitlist



## **Projected median LYFT per transplant: average, minimum and maximum of runs**





### **Projected median LYFT per transplant**



# **Summary Table**

| Average for 10 iterations                                                                     | N1             |