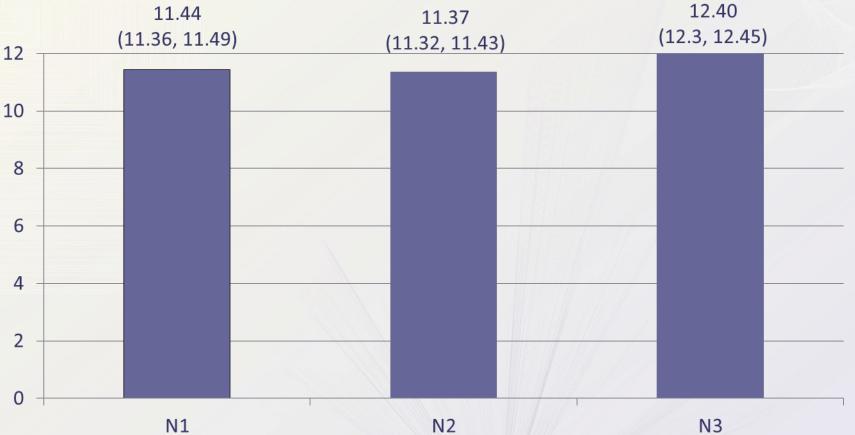

# Projected median patient years of life per transplant: average, minimum, maximum of runs

# **Summary Table**

| Average for 10 iterations                                                                     | N1             | N2             | N3            |
|-----------------------------------------------------------------------------------------------|----------------|----------------|---------------|
| Number of candidates (on waitlist at start or joining during run)                             | 122,669        | 122,669        | 122,669       |
| Average number of primary transplant recipients (KI+KP)                                       | 11,323         | 11,425         | 11,113        |
| Average median lifespan post-transplant (min,                                                 | 11.44          | 11.37          | 12.41         |
| max of runs)                                                                                  | (11.36, 11.49) | (11.32, 11.43) | (12.3, 12.45) |
| Average median graft years of life (min, max of runs)                                         | 8.58           | 8.61           | 8.93          |
|                                                                                               | (8.54, 8.60)   | (8.6, 8.64)    | (8.9, 8.95)   |
| Average median extra life-years for tx recipient versus waitlist candidate (min, max of runs) | 4.87           | 4.82           | 5.11          |
|                                                                                               | (4.84, 4.88)   | (4.79, 4.84)   | (5.07, 5.13)  |
| Average median LYFT per transplant (min, max of runs)                                         | 5.53           | 5.50           | 5.81          |
|                                                                                               | (5.50, 5.55)   | (5.47, 5.52)   | (5.77, 5.84)  |