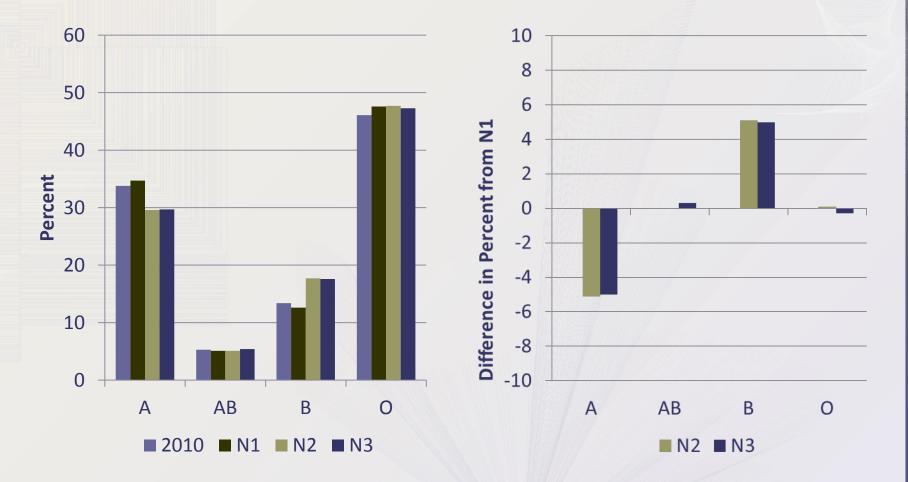

### **Average Primary KI + KP Transplants Per Run**





### **Kidney Transplants, by Recipient Blood Type**



#### **Kidney Transplants, by Recipient Age**



## **Counts of Kidney Transplants, by Recipient Age**

|     | Age Group |       |       |       |       |       |       |       |      |       |
|-----|-----------|-------|-------|-------|-------|-------|-------|-------|------|-------|
| Run | <18       | vs N1 | 18-34 | vs N1 | 35-49 | vs N1 | 50-64 | vs N1 | 65+  | vs N1 |
| N1  | 482       | -     | 1128  | -     | 2704  | -     | 4381  | -     | 1945 | -     |
| N2  | 438       | -44   | 1173  | +45   | 2680  | -24   | 4539  | +158  | 2018 | +73   |
| N3  | 430       | -52   | 1599  | +471  | 2919  | +215  | 3922  | -459  | 1681 | -264  |



#### **Kidney Transplants, by Recipient Race**



## Kidney Transplants, by 0 HLA Mismatches



#### **Kidney Transplants, by Organ Sharing**