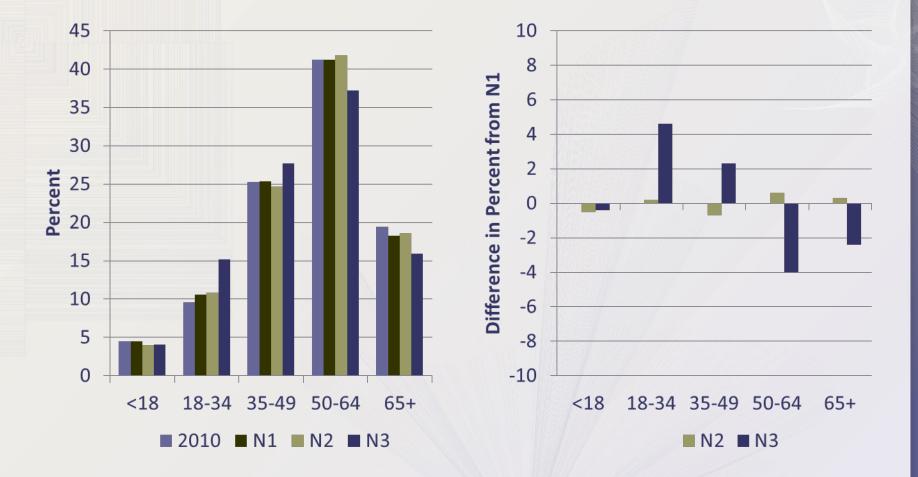

#### **Kidney Transplants, by Recipient Age**

## **Counts of Kidney Transplants, by Recipient Age**

|     | Age Group |       |       |       |       |       |       |       |      |       |
|-----|-----------|-------|-------|-------|-------|-------|-------|-------|------|-------|
| Run | <18       | vs N1 | 18-34 | vs N1 | 35-49 | vs N1 | 50-64 | vs N1 | 65+  | vs N1 |
| N1  | 482       | -     | 1128  | -     | 2704  | -     | 4381  | -     | 1945 | -     |
| N2  | 438       | -44   | 1173  | +45   | 2680  | -24   | 4539  | +158  | 2018 | +73   |
| N3  | 430       | -52   | 1599  | +471  | 2919  | +215  | 3922  | -459  | 1681 | -264  |