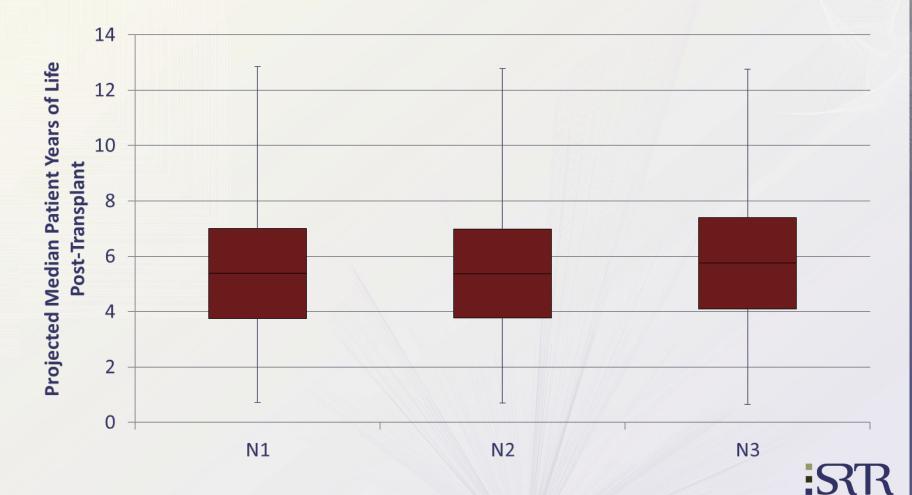

# Projected median patient years of life per transplant: average, minimum, maximum of runs

# **Projected median patient years of life per transplant**