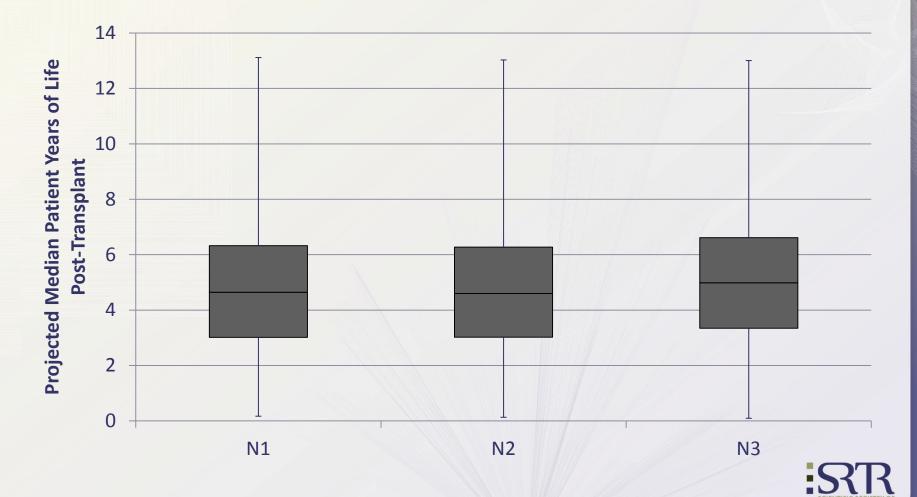

## Projected median years of benefit per transplant: average, minimum, maximum of runs

SCIENTIFIC REGISTRY OF TRANSPLANT RECIPIENTS

# Projected median years of benefit per transplant versus waitlist