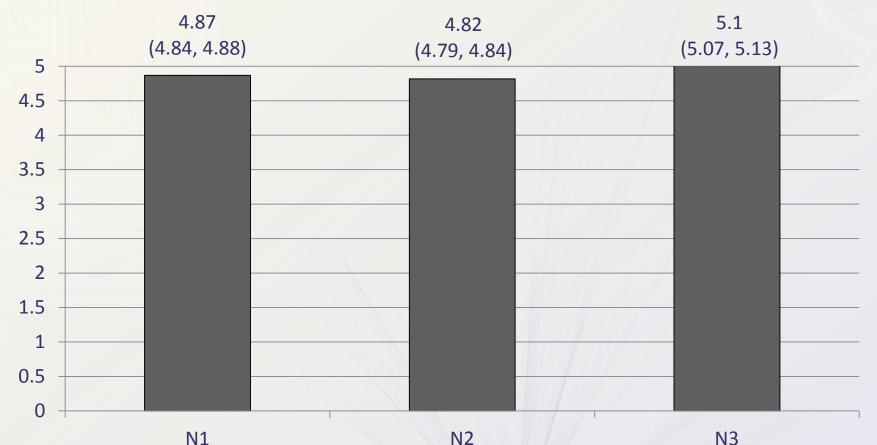

# Projected median years of benefit per transplant versus waitlist

# **Summary Table**

| Average for 10 iterations                                                                     | N1             | N2             | N3            |
|-----------------------------------------------------------------------------------------------|----------------|----------------|---------------|
| Number of candidates (on waitlist at start or joining during run)                             | 122,669        | 122,669        | 122,669       |
| Average number of primary transplant recipients (KI+KP)                                       | 11,323         | 11,425         | 11,113        |
| Average median lifespan post-transplant (min,                                                 | 11.44          | 11.37          | 12.41         |
| max of runs)                                                                                  | (11.36, 11.49) | (11.32, 11.43) | (12.3, 12.45) |
| Average median graft years of life (min, max of runs)                                         | 8.58           | 8.61           | 8.93          |
|                                                                                               | (8.54, 8.60)   | (8.6, 8.64)    | (8.9, 8.95)   |
| Average median extra life-years for tx recipient versus waitlist candidate (min, max of runs) | 4.87           | 4.82           | 5.11          |
|                                                                                               | (4.84, 4.88)   | (4.79, 4.84)   | (5.07, 5.13)  |
| Average median LYFT per transplant (min, max of runs)                                         | 5.53           | 5.50           | 5.81          |
|                                                                                               | (5.50, 5.55)   | (5.47, 5.52)   | (5.77, 5.84)  |