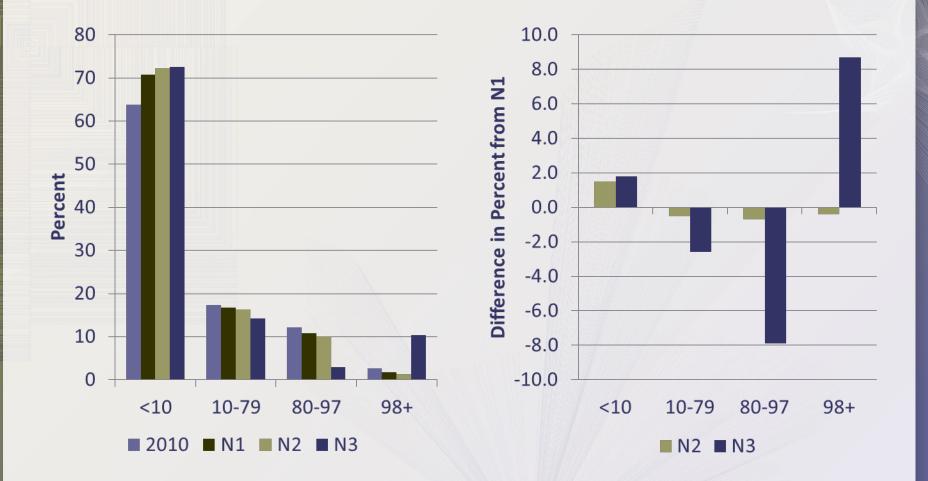

#### **Kidney Transplants, by Recipient CPRA**

## **Counts of Kidney Transplants, by Recipient CPRA**

|     | CPRA Group |       |       |       |       |       |      |       |
|-----|------------|-------|-------|-------|-------|-------|------|-------|
| Run | <10        | vs N1 | 10-79 | vs N1 | 80-97 | vs N1 | 98+  | vs N1 |
| N1  | 7523       | -     | 1788  | -     | 1153  | -     | 176  | -     |
| N2  | 7832       | +309  | 1773  | -15   | 1098  | -55   | 145  | -31   |
| N3  | 7651       | -128  | 1494  | -294  | 304   | -849  | 1103 | +927  |