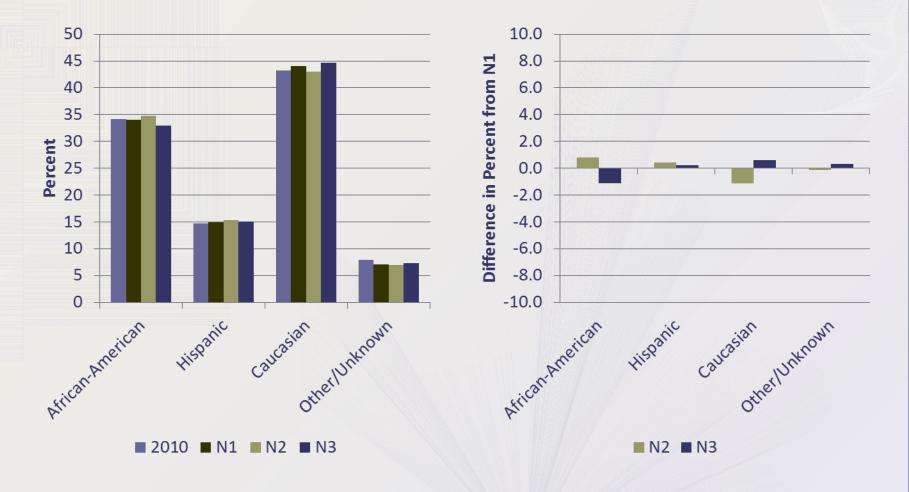

Primary KI + KP Transplants Per Run**





### **Kidney Transplants, by Recipient Blood Type**



#### **Kidney Transplants, by Recipient Age**



## **Counts of Kidney Transplants, by Recipient Age**

|     | Age Group |       |       |       |       |       |       |       |      |       |
|-----|-----------|-------|-------|-------|-------|-------|-------|-------|------|-------|
| Run | <18       | vs N1 | 18-34 | vs N1 | 35-49 | vs N1 | 50-64 | vs N1 | 65+  | vs N1 |
| N1  | 482       | -     | 1128  | -     | 2704  | -     | 4381  | -     | 1945 | -     |
| N2  | 438       | -44   | 1173  | +45   | 2680  | -24   | 4539  | +158  | 2018 | +73   |
| N3  | 430       | -52   | 1599  | +471  | 2919  | +215  | 3922  | -459  | 1681 | -264  |



#### **Kidney Transplants, by Recipient Race**



## Kidney Transplants, by 0 HLA Mismatches



#### **Kidney Transplants, by Organ Sharing**



#### **Kidney Transplants, by Recipient CPRA**



## **Counts of Kidney Transplants, by Recipient CPRA**

|     | CPRA Group |       |       |       |       |       |      |       |
|-----|------------|-------|-------|-------|-------|-------|------|-------|
| Run | <10        | vs N1 | 10-79 | vs N1 | 80-97 | vs N1 | 98+  | vs N1 |
| N1  | 7523       | -     | 1788  | -     | 1153  | -     | 176  | -     |
| N2  | 7832       | +309  | 1773  | -15   | 1098  | -55   | 145  | -31   |
| N3  | 7651       | -128  | 1494  | -294  | 304   | -849  | 1103 | +927  |



### **Bolus Effect for CPRA 98%+ KIA candidates in N3**





#### **Percent of Local Kidneys, by DSA**



# Projected median patient years