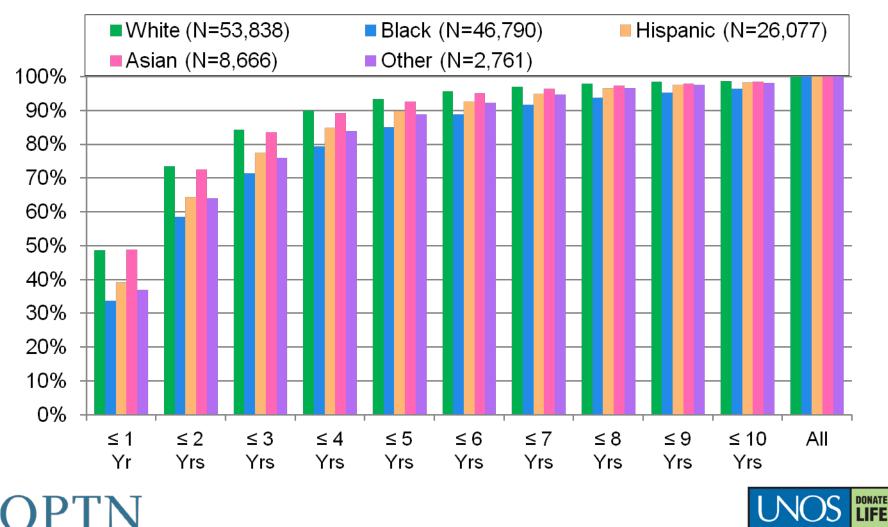

#### Cumulative Distribution of Pre-Registration Dialysis Years - by Ethnicity, for Adult Kidney Additions with Pre-Registration Dialysis, 1/1/07-12/31/12

UNITED NETWORK FOR ORGAN SHARING