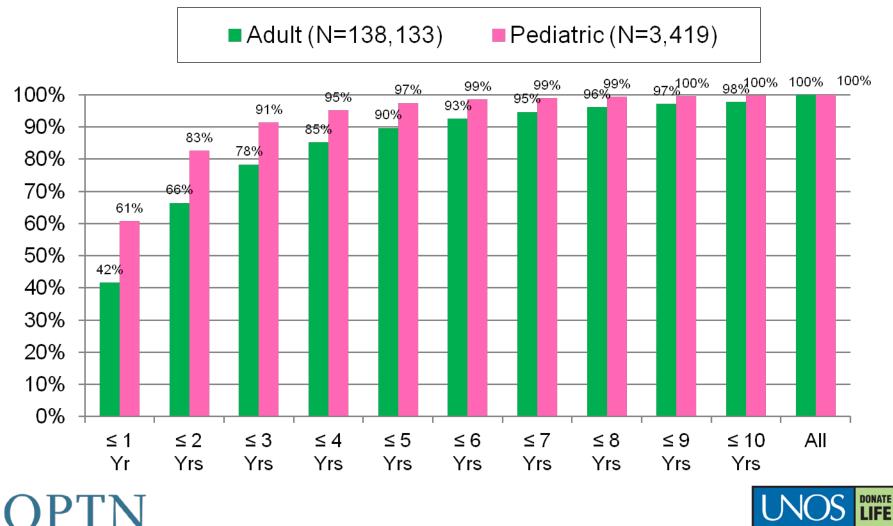

#### Cumulative Distribution of Pre-Registration Dialysis Years - Kidney Additions with Pre-Registration Dialysis 1/1/07-12/31/12

UNITED NETWORK FOR ORGAN SHARING