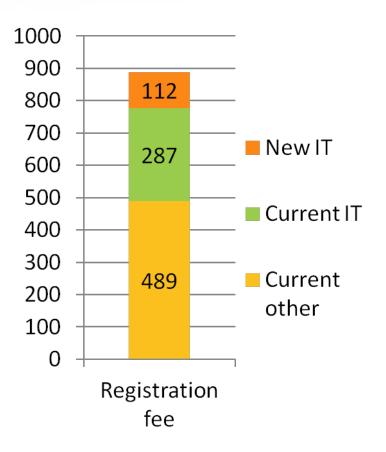

That amount will require an OPTN fee increase of \$95 per registration, and a UNOS fee increase of \$17 per registration.