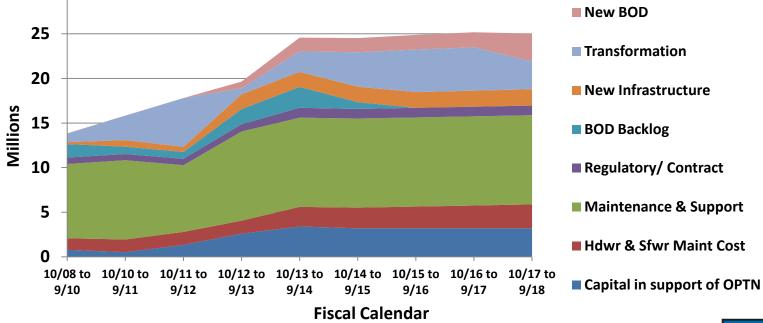

#### FY 2010 – FY 2018

5/6/2013

|               | Capital in |             |             |             |         |                |                |         |                      |
|---------------|------------|-------------|-------------|-------------|---------|----------------|----------------|---------|----------------------|
|               | support of | Hdwr & Sfwr | Maintenance | Regulatory/ | BOD     | New            |                |         | <b>Total Expense</b> |
| Period        | OPTN       | Maint Cost  | & Support   | Contract    | Backlog | Infrastructure | Transformation | New BOD | (Cap & Ops)          |
| 10/08 to 9/10 | 0.786      | 1.294       | 8.33        | 0.72        | 1.51    | 0.22           | 0.97           |         | 13.8                 |
| 10/10 to 9/11 | 0.521      | 1.423       | 8.89        | 0.69        | 0.82    | 0.74           | 2.75           |         | 15.8                 |
| 10/11 to 9/12 | 1.34       | 1.451       | 7.48        | 0.72        | 0.77    | 0.57           | 5.47           |         | 17.8                 |
| 10/12 to 9/13 | 2.6        | 1.451       | 10          | 0.82        | 1.69    | 1.66           | 0.69           | 0.74    | 19.6                 |
| 10/13 to 9/14 | 3.4        | 2.2         | 10          | 1.11        | 2.34    | 1.69           | 2.3            | 1.54    | 24.5                 |
| 10/14 to 9/15 | 3.2        | 2.31        | 10          | 1.07        | 0.76    | 1.73           | 3.87           | 1.59    | 24.5                 |
| 10/15 to 9/16 | 3.2        | 2.43        | 10          | 1.08        |         | 1.76           | 4.77           | 1.64    | 24.8                 |
| 10/16 to 9/17 | 3.2        | 2.55        | 10          | 1.08        |         | 1.8            | 4.86           | 1.69    | 25.1                 |
| 10/17 to 9/18 | 3.2        | 2.68        | 10          | 1.08        |         | 1.83           | 3.12           | 3.12    | 25.0                 |

### **Finance Recommendations**

In order to implement the recommended staffing and provide sufficient capital investment, the ITAC recommends an IT budget of \$24.58 million, as detailed on the previous slide.

That amount will require an OPTN fee increase of \$95 per registration, and a UNOS fee increase of \$17 per registration.